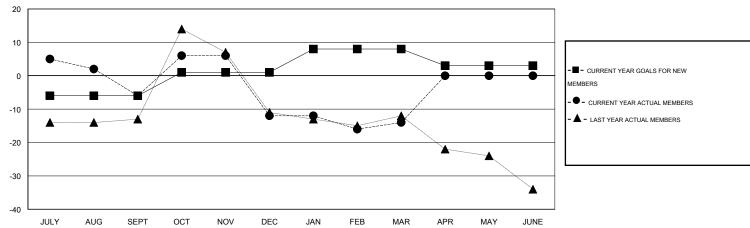

## GMT: Judy Hankom LOCATION IOWA GMT CA 1

|                              |                  | Clubs            |                  |                  |                              |                    | Members                             |                    |                  |
|------------------------------|------------------|------------------|------------------|------------------|------------------------------|--------------------|-------------------------------------|--------------------|------------------|
|                              | RESUL            | TS FOR 2014-2015 |                  |                  | RESULTS FOR 2014-2015        |                    |                                     |                    |                  |
| QUARTER                      | NEW CLUB<br>GOAL | NEW CLUBS        | DROPPED<br>CLUBS | NET<br>GAIN/LOSS | QUARTER                      | NEW MEMBER<br>GOAL | CHARTER AND<br>NEW MEMBERS<br>ADDED | DROPPED<br>MEMBERS | NET<br>GAIN/LOSS |
| JULY/AUG/SEPT<br>OCT/NOV/DEC | 0<br>0           | 0                | 0<br>0           | 0                | JULY/AUG/SEPT<br>OCT/NOV/DEC | -6<br>7            | 27<br>33                            | 33<br>39           | -6<br>-6         |
| JAN/FEB/MAR<br>APR/MAY/JUNE  | 0                | 0                | 1<br>0           | -1<br>0          | JAN/FEB/MAR<br>APR/MAY/JUNE  | 7<br>-5            | 25<br>0                             | 27<br>0            | -2<br>0          |

#### GOALS AND ACTUAL MEMBERS CUMULATIVE

| DROPPED CLUBS: 1  DROPPED MEMBERS |               | 25 CLUBS OF 49 ADDED 1 OR MORE<br>NEW MEMBERS | GENDER DISTRIBUT  MALE  FEMALE        | TION<br>1,028 (81.14%)<br>239 (18.86%) |            |
|-----------------------------------|---------------|-----------------------------------------------|---------------------------------------|----------------------------------------|------------|
| DECEASED CLUB CANCELLED OTHER     | 17<br>9<br>73 | CLICK HERE FOR HEALTH ASSESSMENT DATA         | FAMILY UNIT MEMBERS HEAD OF HOUSEHOLD |                                        | 254<br>123 |
| TOTAL                             | 99            |                                               | NON-HEAD OF HOUSEHOLD                 |                                        | 131        |